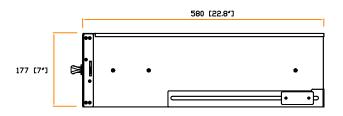

# Front view: 177 [7'] 466 [18.3'] 482 [19']

Copyright 2015 Austin Hughes Electronics Ltd. All rights reserved

AUSTIN<sup>®</sup> HUGHES

Material : Steel

Coating : Powder

Dimension : 482 ( W ) x 177 ( H ) x 580 ( D ) mm / 19 ( W ) x 7.0 ( H ) x 22.8 ( D ) in.