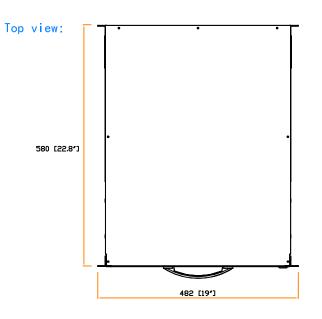

### Side view:

Copyright 2015 Austin Hughes Electronics Ltd. All rights reserved

AUSTIN<sup>®</sup> HUGHES

Material : Steel

Coating : Powder

Dimension : 482 ( W ) x 177 ( H ) x 580 ( D ) mm / 19 ( W ) x 7.0 ( H ) x 22.8 ( D ) in.