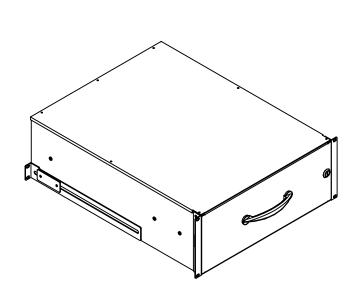

## 4U Lockable drawer, 580mm deep, 30 kg loading Part no.: TSD-4U

Release date : 10 Sep 15

Version no. : V3

Copyright 2015 Austin Hughes Electronics Ltd. All rights reserved

AUSTIN<sup>®</sup> HUGHES

Material : Steel

Coating : Powder

Dimension : 482 ( W ) x 177 ( H ) x 580 ( D ) mm / 19 ( W ) x 7.0 ( H ) x 22.8 ( D ) in.