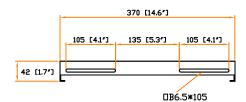

## Fixed shelf, 370mm deep, 50kg loading Part no: S37

Release date : 8 Nov 13

Version no. : V1

Side view:

Front view:

Top view:

unit: mm / in.

The company reserves the right to modify product specifications without prior notice and assumes no responsibility for any error which may appear in this publication.

Copyright 2013 Austin Hughes Electronics Ltd. All rights reserved.

Coating : Powder

: Steel

Screw M6 screw with cage nut x 4

: 490 ( W ) x 42 ( H ) x 370 ( D ) mm / 19.3 ( W ) x 1.7 ( H ) x 14.6 ( D ) in. Dimension