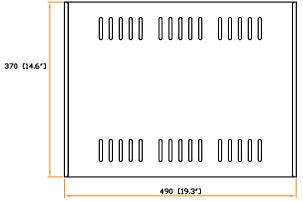

## Fixed shelf, 370mm deep, 50kg loading Part no: S37

Release date : 8 Nov 13

Version no. : V1

Side view:

Front view:

Top view:

unit: mm / in.

The company reserves the right to modify product specifications without prior notice and assumes no responsibility for any error which may appear in this publication.

Copyright 2013 Austin Hughes Electronics Ltd. All rights reserved.

Coating : Powder

: Steel

Screw M6 screw with cage nut x 4

: 490 ( W ) x 42 ( H ) x 370 ( D ) mm / 19.3 ( W ) x 1.7 ( H ) x 14.6 ( D ) in. Dimension