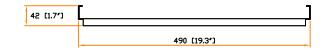

## Fixed shelf, 370mm deep, 50kg loading Part no: S37

Release date : 8 Nov 13

Version no. : V1

Side view:

Front view:

Top view:

unit: mm / in.

The company reserves the right to modify product specifications without prior notice and assumes no responsibility for any error which may appear in this publication.

Copyright 2013 Austin Hughes Electronics Ltd. All rights reserved.

Coating : Powder

: Steel

Screw M6 screw with cage nut x 4

: 490 ( W ) x 42 ( H ) x 370 ( D ) mm / 19.3 ( W ) x 1.7 ( H ) x 14.6 ( D ) in. Dimension