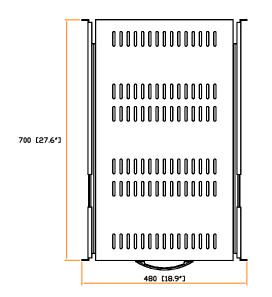

## Top view:

Material : Steel

Coating : Powder

Screw : M6 screw with cage nut x 8

Dimension : 480 ( W ) x 66 ( H ) x 700 ( D ) mm / 18.9 ( W ) x 2.6 ( H ) x 27.6 ( D ) in.

Color : Black ( RAL-9005 ) or Grey white ( RAL-9002 )