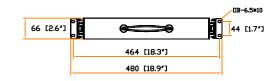

## Front view:

unit: mm/in.

The company reserves the right to modify product specifications without prior notice and assumes no responsibility for any error which may appear in this publication.

Copyright 2013 Austin Hughes Electronics Ltd. All rights reserved.

Material : Steel

Coating : Powder

Screw : M6 screw with cage nut x 8

Dimension : 480 ( W ) x 66 ( H ) x 700 ( D ) mm / 18.9 ( W ) x 2.6 ( H ) x 27.6 ( D ) in.

Color : Black ( RAL-9005 ) or Grey white ( RAL-9002 )