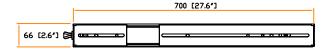

## Side view:

Material : Steel

Coating : Powder

Screw : M6 screw with cage nut x 8

Dimension : 480 ( W ) x 66 ( H ) x 700 ( D ) mm / 18.9 ( W ) x 2.6 ( H ) x 27.6 ( D ) in.

Color : Black ( RAL-9005 ) or Grey white ( RAL-9002 )