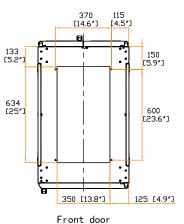

Release date : 23 Dec 20 Product spec. drawing **NSR Server Cabinet** Model: NSR-6942 561-V3 Version no. 600 [23.6"] Side view(w/o side panel) Front view Rear view Side view 464 [18.3"] 600 [23.6"] 972 [38.3"] 450 [17.7"] 900 [35,4"] Front view (w/o door) **®** Front door 1953 [76.9\*] 2035 [80.1\*] 83 [3.3"] 600 [23.6"] 370 [14.6″] 115 [4.5″] 19" rail position Top view Bottom view 38 [1.5"] 373 [14.7"] 38 [1.5\*]