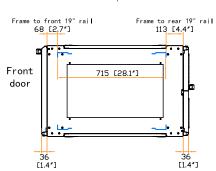

Release date : 23 Dec 20 Product spec. drawing **NSR Server Cabinet** Model: NSR-6942 561-V3 Version no. 600 [23.6"] Side view(w/o side panel) Front view Rear view Side view 464 [18.3"] 600 [23.6"] 972 [38.3"] 450 [17.7"] 900 [35,4"] Front view (w/o door) **®** Front door 1953 [76.9\*] 2035 [80.1\*] 83 [3.3"] 600 [23.6"] 370 [14.6″] 115 [4.5″] 19" rail position Top view Bottom view 38 [1.5"] 373 [14.7"] 38 [1.5\*]