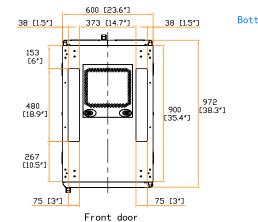

Release date : 23 Dec 20 Product spec. drawing **NSR Server Cabinet** Model: NSR-6942 561-V3 Version no. 600 [23.6"] Side view(w/o side panel) Front view Rear view Side view 464 [18.3"] 600 [23.6"] 972 [38.3"] 450 [17.7"] 900 [35,4"] Front view (w/o door) **®** Front door 1953 [76.9\*] 2035 [80.1\*] 83 [3.3"] 600 [23.6"] 370 [14.6″] 115 [4.5″] 19" rail position Top view Bottom view 38 [1.5"] 373 [14.7"] 38 [1.5\*]

Dimension (Overall) : 600 ( W ) x 972 ( D ) x 2035 ( H ) mm / 23.6 ( W ) x 38.3 ( D ) x 80.1 ( H ) in.

: 600 ( W ) x 900 ( D ) x 1867 ( H ) mm / 23.6 ( W ) x 35.4 ( D ) x 73.5 ( H ) in. Dimension (Effective)