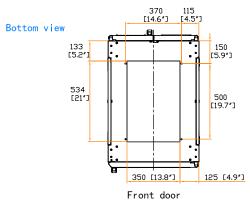

Release date : 23 Dec 20 Product spec. drawing **NSR Server Cabinet** Model: NSR-6842 561-V3 Version no 600 [23.6"] Side view(w/o side panel) Front view Rear view Side view 464 [18.3"] 450 [17.7\*] 600 [23.6"] 872 [34.3"] 800 [31.5"] Front view (w/o door) (3) Front door 1953 [76.9"] 2035 [80.1\*]

83 [3.3\*]

Net Weight : -kg /- lb

Color : Black (RAL-9005) or White (RAL-9016)

Static Loading : 1000 kg / 2200 lb

Dimension (Overall)

Dimension (Effective)

Environmental : RoHS3 & REACH compliant by SGS

oliant by SGS Unit : mm [ in. ]

: 600 ( W ) x 872 ( D ) x 2035 ( H ) mm / 23.6 ( W ) x 34.3 ( D ) x 80.1 ( H ) in.

: 600 ( W ) x 800 ( D ) x 1867 ( H ) mm / 23.6 ( W ) x 31.5 ( D ) x 73.5 ( H ) in.