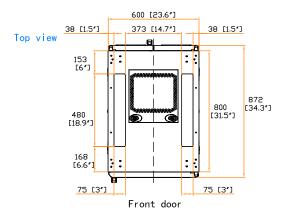

Release date : 23 Dec 20 Product spec. drawing **NSR Server Cabinet** Model: NSR-6842 561-V3 Version no 600 [23.6"] Side view(w/o side panel) Front view Rear view Side view 464 [18.3"] 450 [17.7\*] 600 [23.6"] 872 [34.3"] 800 [31.5"] Front view (w/o door) (3) Front door 1953 [76.9"] 2035 [80.1\*]

83 [3.3\*]

Net Weight : -kg /- lb

Color : Black (RAL-9005) or White (RAL-9016)

Static Loading : 1000 kg / 2200 lb

Dimension (Overall)

Dimension (Effective)

Environmental : RoHS3 & REACH compliant by SGS

oliant by SGS Unit : mm [ in. ]

: 600 ( W ) x 872 ( D ) x 2035 ( H ) mm / 23.6 ( W ) x 34.3 ( D ) x 80.1 ( H ) in.

: 600 ( W ) x 800 ( D ) x 1867 ( H ) mm / 23.6 ( W ) x 31.5 ( D ) x 73.5 ( H ) in.