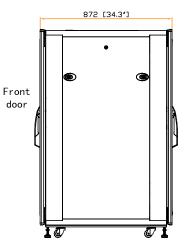

Top view

Front door

Dimension (Overall)

: 600 (W) x 872 (D) x 1368 (H) mm / 23.6 (W) x 34.3 (D) x 53.9 (H) in.

Dimension (Effective)

: 600 (W) x 800 (D) x 1200 (H) mm / 23.6 (W) x 31.5 (D) x 47.3 (H) in.

Net Weight

Color

: Black (RAL-9005) or White (RAL-9016)