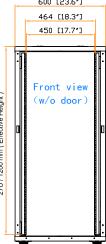

**NSR Server Cabinet** 

Model: NSR-6827

Release date : 23 Dec 20 : 561-V2 Version no.

Front view

Rear view

Side view

600 [23.6"]

Side view(w/o side panel)

Dimension (Overall)

: 600 (W) x 872 (D) x 1368 (H) mm / 23.6 (W) x 34.3 (D) x 53.9 (H) in.

Dimension (Effective)

: 600 (W) x 800 (D) x 1200 (H) mm / 23.6 (W) x 31.5 (D) x 47.3 (H) in.

Net Weight

Color

: Black (RAL-9005) or White (RAL-9016)