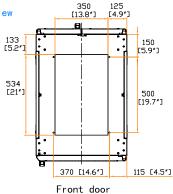

**NSR Server Cabinet** 

Model: NSR-6827

Release date : 23 Dec 20 : 561-V2 Version no.

Front view



Rear view



Side view



600 [23.6"]



Side view(w/o side panel)



Top view



Front door

## Bottom view



19" rail position





The company reserves the right to modify product specifications without prior notice and assumes no responsibility for any error which may appear in this publication.



Copyright 2020 Austin Hughes Electronics Ltd. All rights reserved.

Dimension (Overall)

: 600 (W) x 872 (D) x 1368 (H) mm / 23.6 (W) x 34.3 (D) x 53.9 (H) in.

Dimension (Effective)

: 600 (W) x 800 (D) x 1200 (H) mm / 23.6 (W) x 31.5 (D) x 47.3 (H) in.

Net Weight

Color

: Black (RAL-9005) or White (RAL-9016)

Static Loading

: 1000 kg / 2200 lb

Environmental

RoHS3 & REACH compliant by SGS

Unit: mm [in.]