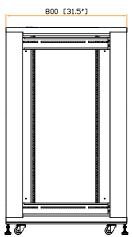

**NSR Server Cabinet** 

Model: NSR-6827

Release date : 23 Dec 20 : 561-V2 Version no.

Front view

Rear view

Side view

600 [23.6"]

Side view(w/o side panel)

Dimension (Overall)

: 600 (W) x 872 (D) x 1368 (H) mm / 23.6 (W) x 34.3 (D) x 53.9 (H) in.

Dimension (Effective)

: 600 (W) x 800 (D) x 1200 (H) mm / 23.6 (W) x 31.5 (D) x 47.3 (H) in.

Net Weight

Color

: Black (RAL-9005) or White (RAL-9016)