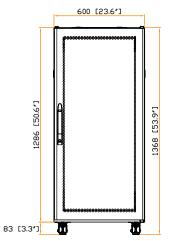

**NSR Server Cabinet** 

Model: NSR-6827

Release date : 23 Dec 20 : 561-V2 Version no.

Front view

Rear view

Side view

600 [23.6"]

Side view(w/o side panel)

Dimension (Overall)

: 600 (W) x 872 (D) x 1368 (H) mm / 23.6 (W) x 34.3 (D) x 53.9 (H) in.

Dimension (Effective)

: 600 (W) x 800 (D) x 1200 (H) mm / 23.6 (W) x 31.5 (D) x 47.3 (H) in.

Net Weight

Color

: Black (RAL-9005) or White (RAL-9016)