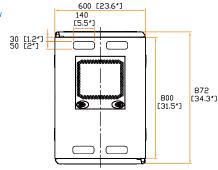

**NSR Server Cabinet** 

Model: NSR-6827

Release date : 23 Dec 20 : 561-V2 Version no.

Front view

Rear view

Side view

600 [23.6"]

Side view(w/o side panel)

Dimension (Overall)

: 600 (W) x 872 (D) x 1368 (H) mm / 23.6 (W) x 34.3 (D) x 53.9 (H) in.

Dimension (Effective)

: 600 (W) x 800 (D) x 1200 (H) mm / 23.6 (W) x 31.5 (D) x 47.3 (H) in.

Net Weight

Color

: Black (RAL-9005) or White (RAL-9016)