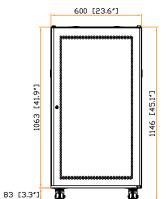

**NSR Server Cabinet** 

Bottom view

Model: NSR-6822

Release date : 23 Dec 20 : 561-V3 Version no.

Front view

Rear view

Side view

464 [18.3"]

Copyright 2020 Austin Hughes Electronics Ltd. All rights reserved.

Dimension (Overall)

600 (W) x 872 (D) x 1146 (H) mm / 23.6 (W) x 34.3 (D) x 45.1 (H) in.

Dimension (Effective)

600 (W) x 800 (D) x 978 (H) mm / 23.6 (W) x 31.5 (D) x 38.5 (H) in.