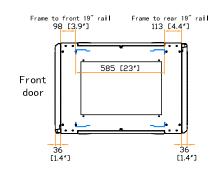

Side view(w/o side panel)

Top view

Front door

19" rail position

The company reserves the right to modify product specifications without prior notice and assumes no responsibility for any error which may appear in this publication.