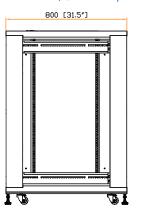

Copyright 2020 Austin Hughes Electronics Ltd. All rights reserved.

Dimension (Overall)

600 (W) x 872 (D) x 1146 (H) mm / 23.6 (W) x 34.3 (D) x 45.1 (H) in.

Dimension (Effective)

600 (W) x 800 (D) x 978 (H) mm / 23.6 (W) x 31.5 (D) x 38.5 (H) in.