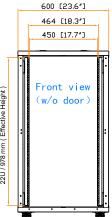

Copyright 2020 Austin Hughes Electronics Ltd. All rights reserved.

Dimension (Overall)

600 (W) x 872 (D) x 1146 (H) mm / 23.6 (W) x 34.3 (D) x 45.1 (H) in.

Dimension (Effective)

600 (W) x 800 (D) x 978 (H) mm / 23.6 (W) x 31.5 (D) x 38.5 (H) in.