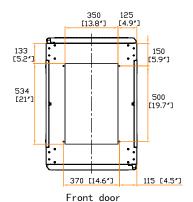

Side view(w/o side panel)

Top view

Front door

19" rail position

The company reserves the right to modify product specifications without prior notice and assumes no responsibility for any error which may appear in this publication.