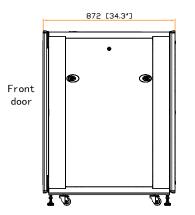

Side view(w/o side panel)

Top view

Front door

19" rail position

The company reserves the right to modify product specifications without prior notice and assumes no responsibility for any error which may appear in this publication.

Copyright 2020 Austin Hughes Electronics Ltd. All rights reserved.

Dimension (Overall)

600 (W) x 872 (D) x 1146 (H) mm / 23.6 (W) x 34.3 (D) x 45.1 (H) in.

Dimension (Effective)

600 (W) x 800 (D) x 978 (H) mm / 23.6 (W) x 31.5 (D) x 38.5 (H) in.