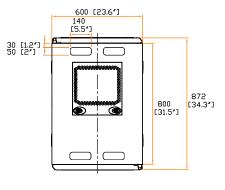

Copyright 2020 Austin Hughes Electronics Ltd. All rights reserved.

Dimension (Overall)

600 (W) x 872 (D) x 1146 (H) mm / 23.6 (W) x 34.3 (D) x 45.1 (H) in.

Dimension (Effective)

600 (W) x 800 (D) x 978 (H) mm / 23.6 (W) x 31.5 (D) x 38.5 (H) in.