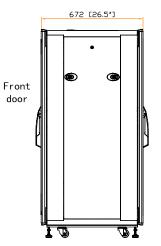

Side view(w/o side panel)

Top view

Front door

600 (W) x 672 (D) x 1368 (H) mm / 23.6 (W) x 26.5 (D) x 53.9 (H) in.

Dimension (Effective)

Dimension (Overall)

600 (W) x 600 (D) x 1200 (H) mm / 23.6 (W) x 23.6 (D) x 47.3 (H) in.

Net Weight

: - kg / - lb

Color