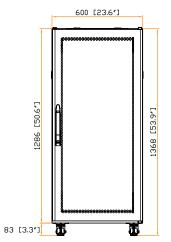

**NSR Server Cabinet** 

Model: NSR-6627

Release date : 23 Dec 20 Version no.

: 561-V2

Front view

Rear view

Side view

600 [23.6"]

600 (W) x 672 (D) x 1368 (H) mm / 23.6 (W) x 26.5 (D) x 53.9 (H) in.

Dimension (Effective)

Dimension (Overall)

600 (W) x 600 (D) x 1200 (H) mm / 23.6 (W) x 23.6 (D) x 47.3 (H) in.

Net Weight

: - kg / - lb

Color