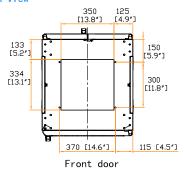

**NSR Server Cabinet** 

Model: NSR-6627

Release date : 23 Dec 20 Version no.

: 561-V2

Front view



Rear view



Side view



600 [23.6"]



Side view(w/o side panel)



Top view



Front door

## Bottom view



## 19" rail position





The company reserves the right to modify product specifications without prior notice and assumes no responsibility for any error which may appear in this publication.

Copyright 2020 Austin Hughes Electronics Ltd. All rights reserved.



600 (W) x 672 (D) x 1368 (H) mm / 23.6 (W) x 26.5 (D) x 53.9 (H) in.

Dimension (Effective)

Dimension (Overall)

600 (W) x 600 (D) x 1200 (H) mm / 23.6 (W) x 23.6 (D) x 47.3 (H) in.

Net Weight

: - kg / - lb

Color

: Black (RAL-9005) or White (RAL-9016)

Static Loading

: 1000 kg / 2200 lb

Environmental

: RoHS3 & REACH compliant by SGS

Unit: mm [in.]