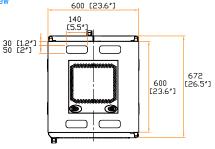

Side view(w/o side panel)

Top view

Front door

600 (W) x 672 (D) x 1368 (H) mm / 23.6 (W) x 26.5 (D) x 53.9 (H) in.

Dimension (Effective)

Dimension (Overall)

600 (W) x 600 (D) x 1200 (H) mm / 23.6 (W) x 23.6 (D) x 47.3 (H) in.

Net Weight

: - kg / - lb

Color