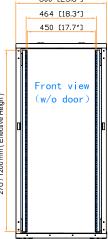

600 (W) x 672 (D) x 1368 (H) mm / 23.6 (W) x 26.5 (D) x 53.9 (H) in.

Dimension (Effective)

Dimension (Overall)

600 (W) x 600 (D) x 1200 (H) mm / 23.6 (W) x 23.6 (D) x 47.3 (H) in.

Net Weight

: - kg / - lb

Color