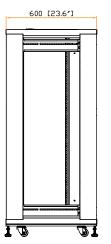

**NSR Server Cabinet** 

Model: NSR-6627

Release date : 23 Dec 20 Version no.

: 561-V2

Front view

Rear view

Side view

600 [23.6"]