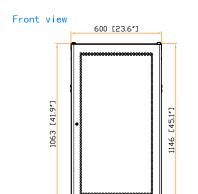

## 19" rail position

Dimension (Overall)

Dimension (Effective)

Net Weight

: 600 (W) x 672 (D) x 1146 (H) mm / 23.6 (W) x 26.5 (D) x 45.1 (H) in.

600 (W) x 600 (D) x 978 (H) mm / 23.6 (W) x 23.6 (D) x 38.5 (H) in.