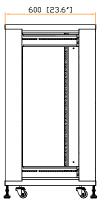

## 19" rail position

Dimension (Overall)

Dimension (Effective)

Net Weight

: 600 (W) x 672 (D) x 1146 (H) mm / 23.6 (W) x 26.5 (D) x 45.1 (H) in.

600 (W) x 600 (D) x 978 (H) mm / 23.6 (W) x 23.6 (D) x 38.5 (H) in.