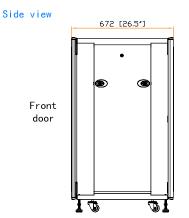

## Side view(w/o side panel)

## Front door

## 19" rail position

Dimension (Overall)

Dimension (Effective)

Net Weight

: 600 (W) x 672 (D) x 1146 (H) mm / 23.6 (W) x 26.5 (D) x 45.1 (H) in.

600 (W) x 600 (D) x 978 (H) mm / 23.6 (W) x 23.6 (D) x 38.5 (H) in.