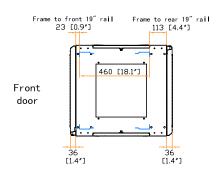

## Front door

## 19" rail position

Dimension (Overall)

Dimension (Effective)

Net Weight

: 600 (W) x 672 (D) x 1146 (H) mm / 23.6 (W) x 26.5 (D) x 45.1 (H) in.

600 (W) x 600 (D) x 978 (H) mm / 23.6 (W) x 23.6 (D) x 38.5 (H) in.