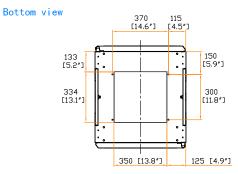

## 19" rail position

Dimension (Overall)

Dimension (Effective)

Net Weight

: 600 (W) x 672 (D) x 1146 (H) mm / 23.6 (W) x 26.5 (D) x 45.1 (H) in.

600 (W) x 600 (D) x 978 (H) mm / 23.6 (W) x 23.6 (D) x 38.5 (H) in.