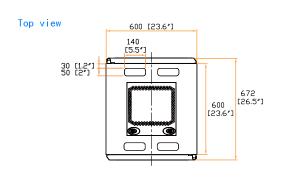

## 19" rail position

Dimension (Overall)

Dimension (Effective)

Net Weight

: 600 (W) x 672 (D) x 1146 (H) mm / 23.6 (W) x 26.5 (D) x 45.1 (H) in.

600 (W) x 600 (D) x 978 (H) mm / 23.6 (W) x 23.6 (D) x 38.5 (H) in.