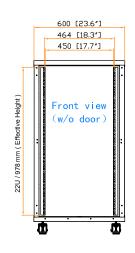

## 19" rail position

Dimension (Overall)

Dimension (Effective)

Net Weight

: 600 (W) x 672 (D) x 1146 (H) mm / 23.6 (W) x 26.5 (D) x 45.1 (H) in.

600 (W) x 600 (D) x 978 (H) mm / 23.6 (W) x 23.6 (D) x 38.5 (H) in.