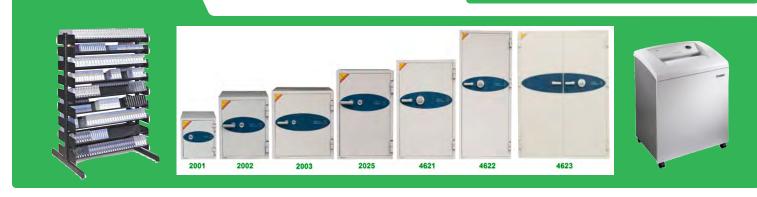

s, hard drives and paper.



#### FOR LTO TAPE STORAGE

#### **POPULAR TURTLE CASES**

### **TERA TURTLES**



TERA TURTLE LTO/3592 - 10 CAPACITY 07-509003



TERA TURTLE LTO - 20 CAPACITY 07-519006 with jewel cases

**TERA TURTLE LTO/3592** 

**30 CAPACITY** 

07-039008



TERA TURTLE LTO - 20 CAPACITY 07-519005 *without* jewel cases



TERA TURTLE LTO - 28 CAPACITY Wheeled 07-735002

TERA TURTLE LTO/3592 50 Capacity 07-549005

#### FOR LTO TAPES



LTO 5 CAPACITY 01-672733 with jewel cases



01-672900

with jewel cases



**CLASSIC TURTLES** 

LTO/DLT 10 CAPACITY 01-679103 with jewel cases

FOR HARD DRIVES



3.5" HD 3 CAPACITY 07-509002

**3.5" HD 10 CAPACITY** 

07-039006

#### TURTLES



3.5" HD 5 CAPACITY 07-519003



3.5" HD 33 CAPACITY 07-549003

## MEDIA RACKS, SAFES, SHREDDERS