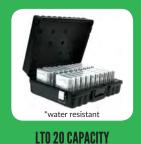

#### FOR LTO TAPE STORAGE

### **TERA TURTLES**

TERA TURTLE LTO/3592 - 10 CAPACITY 07-509003

TERA TURTLE LTO - 20 CAPACITY 07-519006 with jewel cases

**TERA TURTLE LTO/3592** 

**30 CAPACITY** 

07-039008

TERA TURTLE LTO - 20 CAPACITY 07-519005 *without* jewel cases